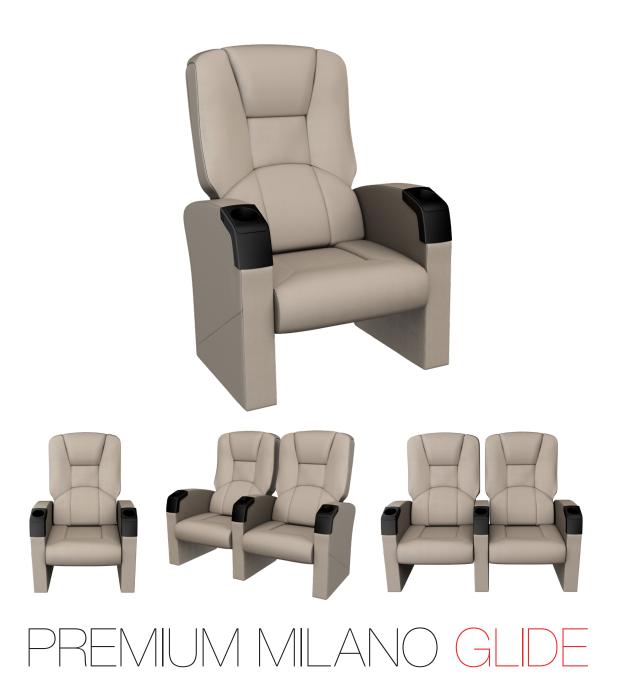

# REMIUM MILANO

# **STRUCTURE**

Constructed from mild steel with a hollow sections in various sizes.

#### **BACKREST & SEAT**

- Glide backrest is made of mild steel, hollow pipe inner frame, covered with HR foam and then fully upholstered.
- Glide seat unit is made of mild steel, hollow pipe inner frame, covered with HR foam and then fully upholstere

# PANEL

Combination of plywood, solid wood with mild steel hollow pipe, covered with polyurethane pre-cut HR foam and then fully upholstered. Cup holder is constructed using ABS material.

# METAL/FABRIC FINISHING

- Metal structure is made of hollow rectangular pipe and then fixed to a steel plate.
- Glide mechanism included.
- All exposed metal parts will be stripped and cleaned with iron phosphate, hot water, rinsed, and then chromic acid rinsed.
- All metal parts are coated with an epoxy finish for indoor use and then hot dipped galvanized or outdoor use.