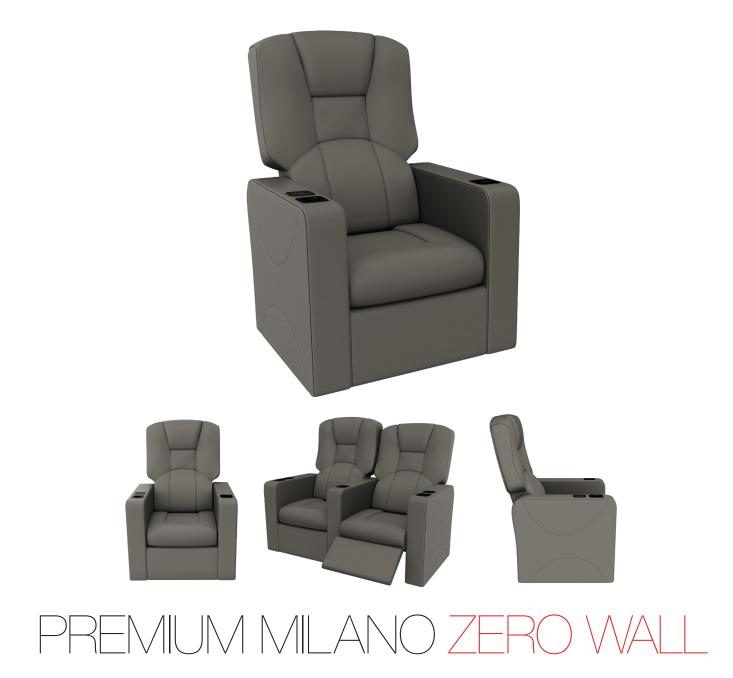

# remium milano z

## **DESCRIPTION & SPECIFICATIONS**

#### STRUCTURE

Constructed from mild steel with a hollow sections in various sizes.

#### **BACKREST & SEAT**

- Reclined backrest with compressed plywood covered with HR foam then covered with upholstery.
- Reclined seat with compressed plywood, covered with HR foam and then fully upholstered.

#### PANEL

Combination of plywood, solid wood and with mild steel hollow pipe with polyurethane pre-cut HR foam then fully upholstered. Cupholder is constructed using ABS material.

#### **RECLINER MECHANISM**

- · Electric motor operated.
- Compliance with EC 73/023/EWG and EC 89/336/EWG.

#### METAL/FABRIC FINISHING

- Zigzag lever systems that ensure the backrest and footrest are being operated smoothly and silently.
- All exposed metal parts will be stripped and cleaned with iron phosphate, hot water, rinsed, and then chromic acid rinsed.
- All metal parts are coated with an epoxy finish for indoor use and then hot dipped galvanized or outdoor use.

#### FIRE SAFETY

• Product is compliant with all standard fire codes for the specific country in which the product is installed.

### **OPTIONS & ACCESSORIES**

- Easy Lift Mechanism
- Dual USB Charging Ports
- Auto Return
- Call Button System
- Gooseneck Light
- Embroidered Seat Numbering
- Square LED Numbering
- Puck LED Lettering